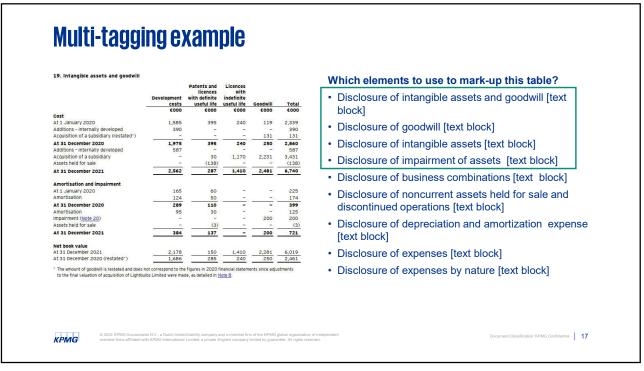

| (HTML documents, some narrative blocks extracted from such documents to a manner that is exactly the same as the full document when looked at in isolable structures, applied styles, different line breaks). |                                                                                               |
|---------------------------------------------------------------------------------------------------------------------------------------------------------------------------------------------------------------|-----------------------------------------------------------------------------------------------|
| agging in ESEF should be able to designate meaningful fragments of a well-formed<br>3RL for processing, notably that the underlying XHTML code contains the appropriat<br>splay of tagged data                |                                                                                               |
| nation presented in a tabular format in the full document, the code underlying the XI<br>HTML table tags such as , , , etc which would ensure that the extra<br>le fact value in a tabular format.            |                                                                                               |
| nation mechanics are known and understood by the XBRL community who are<br>ssible improvements in these mechanics.       7.     Financial income and expenses                                                 | e                                                                                             |
| FINANCIAL INCOME                                                                                                                                                                                              | AL INCOMEIN '000<br>11nterest income5Foreign<br>gains 781347Unwinding<br>nt government grants |
| IN 1000 e 2021 receivable                                                                                                                                                                                     | 297209Others<br>DTAL1 552851The foreign                                                       |