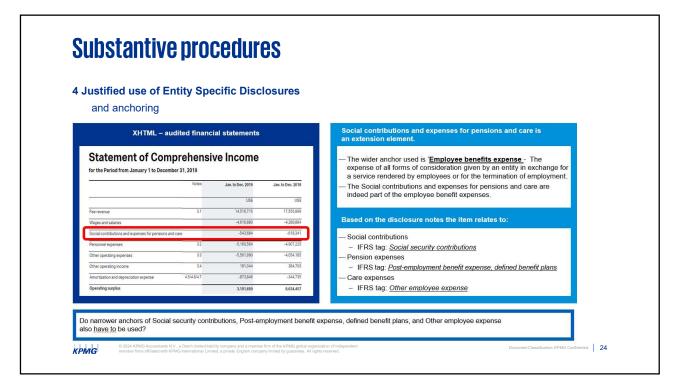

|                                                                                                | Substantive procedures |                                                                                                                                                                                                                                                                                                                                                                                                              | The accompanying financial statements present the operations of Global Legal Entity<br>Identifier Foundation with its registered office in Basel.[Smtzerland](hereinafter: "GLEIF" or<br>"the Foundation"). |                                                                                                                                                                  | Principal place of business<br>Concept       |           |  |
|------------------------------------------------------------------------------------------------|------------------------|--------------------------------------------------------------------------------------------------------------------------------------------------------------------------------------------------------------------------------------------------------------------------------------------------------------------------------------------------------------------------------------------------------------|-------------------------------------------------------------------------------------------------------------------------------------------------------------------------------------------------------------|------------------------------------------------------------------------------------------------------------------------------------------------------------------|----------------------------------------------|-----------|--|
| Accuracy of tagging<br>including scaling, currency and sign                                    |                        | QLEF is a foundation according to States shill be and registered under no. CHE-200,955.955<br>in the command register of Black Scale. Staterticular full address of the Foundation is<br>38: Alban Verstate 5, 4002 Based. Statetistical in Forbury 2015. GLEF began operating a<br>permanent existed/mere in Inseparation Mann, Germany white the man powering activities<br>of the Foundation are located. |                                                                                                                                                                                                             | (iffs-full) Principal place of business The place where an entity principally conducts o Dimensions                                                              |                                              |           |  |
| Statement of Comprehensive Income<br>for the Period from January 1 to December 31, 2019        |                        |                                                                                                                                                                                                                                                                                                                                                                                                              |                                                                                                                                                                                                             |                                                                                                                                                                  |                                              |           |  |
|                                                                                                | Notes                  | Jan. to Dec. 2019                                                                                                                                                                                                                                                                                                                                                                                            | Jan. to Dec. 2018                                                                                                                                                                                           | 1001002 - Statement - Statement of comprehensive<br>income, profit or loss, by function of expense                                                               |                                              |           |  |
|                                                                                                |                        |                                                                                                                                                                                                                                                                                                                                                                                                              |                                                                                                                                                                                                             | (Statement)                                                                                                                                                      | 1-1-2019 / 31-12-2019                        | 1-1-2018/ |  |
| 3 <del></del>                                                                                  |                        | US\$                                                                                                                                                                                                                                                                                                                                                                                                         | US\$                                                                                                                                                                                                        |                                                                                                                                                                  |                                              |           |  |
| Fee revenue                                                                                    | 3.1                    | 14,516,715                                                                                                                                                                                                                                                                                                                                                                                                   | 17,555,899                                                                                                                                                                                                  | Statement of comprehensive income [abstract]                                                                                                                     |                                              |           |  |
|                                                                                                |                        |                                                                                                                                                                                                                                                                                                                                                                                                              |                                                                                                                                                                                                             | Profit (loss) [abstract]<br>Licence fee income                                                                                                                   | 14.516.715                                   |           |  |
|                                                                                                |                        | -4,616,880                                                                                                                                                                                                                                                                                                                                                                                                   | -4,288,884                                                                                                                                                                                                  | Wages and salaries                                                                                                                                               | 4.616.880                                    | -         |  |
| Wages and salaries                                                                             |                        |                                                                                                                                                                                                                                                                                                                                                                                                              |                                                                                                                                                                                                             |                                                                                                                                                                  |                                              | -         |  |
| Wages and salaries<br>Social contributions and expenses for pensio                             | ons and care           | -543,684                                                                                                                                                                                                                                                                                                                                                                                                     | -618,341                                                                                                                                                                                                    | Social contributions and expenses for pensions and care                                                                                                          | 543.684                                      |           |  |
| Social contributions and expenses for pensio                                                   |                        |                                                                                                                                                                                                                                                                                                                                                                                                              | nnesserve i                                                                                                                                                                                                 | Total employee benefits expense                                                                                                                                  | 5.160.564                                    |           |  |
|                                                                                                | 3.2                    | -5,160,564                                                                                                                                                                                                                                                                                                                                                                                                   | -4,907,225                                                                                                                                                                                                  | Total employee benefits expense<br>Other expenses, by nature                                                                                                     | 5.160.564<br>5.561.990                       |           |  |
| Social contributions and expenses for pensio                                                   |                        |                                                                                                                                                                                                                                                                                                                                                                                                              | nnesserve i                                                                                                                                                                                                 | Total employee benefits expense<br>Other expenses, by nature<br>Other income                                                                                     | 5.160.564<br>5.561.990<br>181.344            |           |  |
| Social contributions and expenses for pensio<br>Personnel expenses                             | 3.2                    | -5,160,564                                                                                                                                                                                                                                                                                                                                                                                                   | -4,907,225<br>-4,054,185                                                                                                                                                                                    | Total employee benefits expense<br>Other expenses, by nature                                                                                                     | 5.160.564<br>5.561.990                       |           |  |
| Social contributions and expenses for pensio<br>Personnel expenses<br>Other operating expenses | 3.2                    | -5,160,564<br>-5,561,990                                                                                                                                                                                                                                                                                                                                                                                     | -4,907,225<br>-4,054,185                                                                                                                                                                                    | Total employee benefits expense<br>Other expenses, by nature<br>Other income<br>Depreciation and amortisation expense<br>Profit (loss) from operating activities | 5.160.564<br>5.561.990<br>181.344<br>873.846 |           |  |