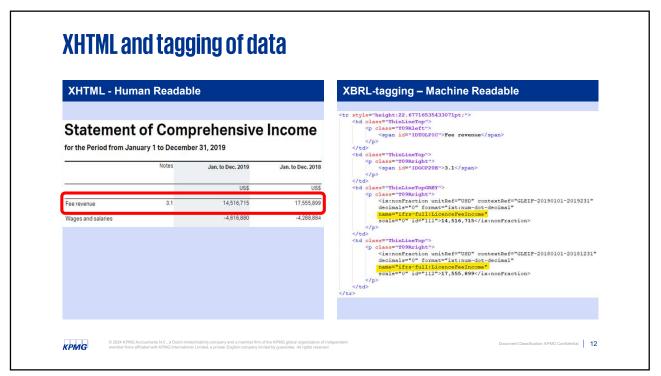

| (HTML documents, some narrative blocks extracted from such documents to a manner that is exactly the same as the full document when looked at in isolable structures, applied styles, different line breaks). |                                                                                               |
|---------------------------------------------------------------------------------------------------------------------------------------------------------------------------------------------------------------|-----------------------------------------------------------------------------------------------|
| agging in ESEF should be able to designate meaningful fragments of a well-formed<br>3RL for processing, notably that the underlying XHTML code contains the appropriat<br>splay of tagged data                |                                                                                               |
| nation presented in a tabular format in the full document, the code underlying the XI<br>HTML table tags such as , , , etc which would ensure that the extra<br>le fact value in a tabular format.            |                                                                                               |
| nation mechanics are known and understood by the XBRL community who are<br>ssible improvements in these mechanics.       7.     Financial income and expenses                                                 | e                                                                                             |
| FINANCIAL INCOME                                                                                                                                                                                              | AL INCOMEIN '000<br>11nterest income5Foreign<br>gains 781347Unwinding<br>nt government grants |
| IN 1000 e 2021 receivable                                                                                                                                                                                     | 297209Others<br>DTAL1 552851The foreign                                                       |

|                                                                                                | Substantive procedures |                                                                                                                                                                                                                                                                                                                                                                                                              | The accompanying financial statements present the operations of Global Legal Entity<br>Identifier Foundation with its registered office in Basel.[Smtzerland](hereinafter: "GLEIF" or<br>"the Foundation"). |                                                                                                                                                                  | Principal place of business<br>Concept       |           |  |
|------------------------------------------------------------------------------------------------|------------------------|--------------------------------------------------------------------------------------------------------------------------------------------------------------------------------------------------------------------------------------------------------------------------------------------------------------------------------------------------------------------------------------------------------------|-------------------------------------------------------------------------------------------------------------------------------------------------------------------------------------------------------------|------------------------------------------------------------------------------------------------------------------------------------------------------------------|----------------------------------------------|-----------|--|
| Accuracy of tagging<br>including scaling, currency and sign                                    |                        | QLEF is a foundation according to States shill be and registered under no. CHE-200,955.955<br>in the command register of Black Scale. Staterticular full address of the Foundation is<br>38: Alban Verstate 5, 4002 Based. Statetistical in Forbury 2015. GLEF began operating a<br>permanent existed/mere in Inseparation Mann, Germany white the man powering activities<br>of the Foundation are located. |                                                                                                                                                                                                             | (iffs-full) Principal place of business The place where an entity principally conducts o Dimensions                                                              |                                              |           |  |
| Statement of Comprehensive Income<br>for the Period from January 1 to December 31, 2019        |                        |                                                                                                                                                                                                                                                                                                                                                                                                              |                                                                                                                                                                                                             |                                                                                                                                                                  |                                              |           |  |
|                                                                                                | Notes                  | Jan. to Dec. 2019                                                                                                                                                                                                                                                                                                                                                                                            | Jan. to Dec. 2018                                                                                                                                                                                           | 1001002 - Statement - Statement of comprehensive<br>income, profit or loss, by function of expense                                                               |                                              |           |  |
|                                                                                                |                        |                                                                                                                                                                                                                                                                                                                                                                                                              |                                                                                                                                                                                                             | (Statement)                                                                                                                                                      | 1-1-2019 / 31-12-2019                        | 1-1-2018/ |  |
| 3 <del></del>                                                                                  |                        | US\$                                                                                                                                                                                                                                                                                                                                                                                                         | US\$                                                                                                                                                                                                        |                                                                                                                                                                  |                                              |           |  |
| Fee revenue                                                                                    | 3.1                    | 14,516,715                                                                                                                                                                                                                                                                                                                                                                                                   | 17,555,899                                                                                                                                                                                                  | Statement of comprehensive income [abstract]                                                                                                                     |                                              |           |  |
|                                                                                                |                        |                                                                                                                                                                                                                                                                                                                                                                                                              |                                                                                                                                                                                                             | Profit (loss) [abstract]<br>Licence fee income                                                                                                                   | 14.516.715                                   |           |  |
|                                                                                                |                        | -4,616,880                                                                                                                                                                                                                                                                                                                                                                                                   | -4,288,884                                                                                                                                                                                                  | Wages and salaries                                                                                                                                               | 4.616.880                                    | -         |  |
| Wages and salaries                                                                             |                        |                                                                                                                                                                                                                                                                                                                                                                                                              |                                                                                                                                                                                                             |                                                                                                                                                                  |                                              | -         |  |
| Wages and salaries<br>Social contributions and expenses for pensio                             | ons and care           | -543,684                                                                                                                                                                                                                                                                                                                                                                                                     | -618,341                                                                                                                                                                                                    | Social contributions and expenses for pensions and care                                                                                                          | 543.684                                      |           |  |
| Social contributions and expenses for pensio                                                   |                        |                                                                                                                                                                                                                                                                                                                                                                                                              | nnesserve i                                                                                                                                                                                                 | Total employee benefits expense                                                                                                                                  | 5.160.564                                    |           |  |
|                                                                                                | 3.2                    | -5,160,564                                                                                                                                                                                                                                                                                                                                                                                                   | -4,907,225                                                                                                                                                                                                  | Total employee benefits expense<br>Other expenses, by nature                                                                                                     | 5.160.564<br>5.561.990                       |           |  |
| Social contributions and expenses for pensio                                                   |                        |                                                                                                                                                                                                                                                                                                                                                                                                              | nnesserve i                                                                                                                                                                                                 | Total employee benefits expense<br>Other expenses, by nature<br>Other income                                                                                     | 5.160.564<br>5.561.990<br>181.344            |           |  |
| Social contributions and expenses for pensio<br>Personnel expenses                             | 3.2                    | -5,160,564                                                                                                                                                                                                                                                                                                                                                                                                   | -4,907,225<br>-4,054,185                                                                                                                                                                                    | Total employee benefits expense<br>Other expenses, by nature                                                                                                     | 5.160.564<br>5.561.990                       |           |  |
| Social contributions and expenses for pensio<br>Personnel expenses<br>Other operating expenses | 3.2                    | -5,160,564<br>-5,561,990                                                                                                                                                                                                                                                                                                                                                                                     | -4,907,225<br>-4,054,185                                                                                                                                                                                    | Total employee benefits expense<br>Other expenses, by nature<br>Other income<br>Depreciation and amortisation expense<br>Profit (loss) from operating activities | 5.160.564<br>5.561.990<br>181.344<br>873.846 |           |  |