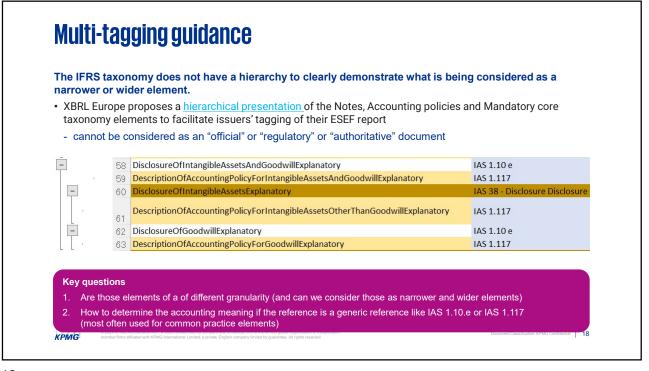

7.     Financial income and expenses                                                 | e                                                                                             |
| FINANCIAL INCOME                                                                                                                                                                                              | AL INCOMEIN '000<br>11nterest income5Foreign<br>gains 781347Unwinding<br>nt government grants |
| IN 1000 e 2021 receivable                                                                                                                                                                                     | 297209Others<br>DTAL1 552851The foreign                                                       |











| SUDS    | stantive procedures                                                                                                                                                                                                                  |
|---------|--------------------------------------------------------------------------------------------------------------------------------------------------------------------------------------------------------------------------------------|
| 1 Techr | nical Validations                                                                                                                                                                                                                    |
|         | An error occurred during the import of the reporting