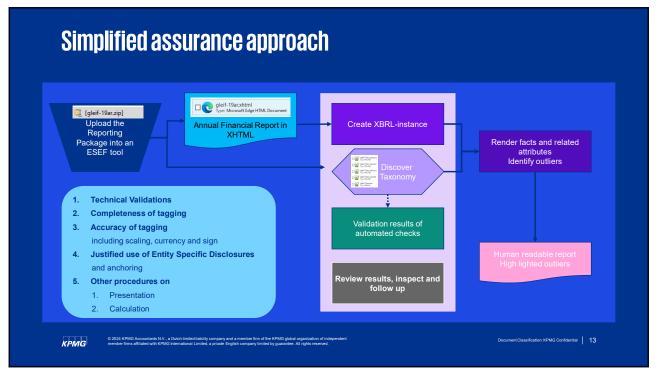

| SUDS    | stantive procedures                                                                                                                                                                                                                  |
|---------|--------------------------------------------------------------------------------------------------------------------------------------------------------------------------------------------------------------------------------------|
| 1 Techr | nical Validations                                                                                                                                                                                                                    |
|         | An error occurred during the import of the reporting package. Please contact ParsePort for support.                                                                                                                                  |
|         | <tp:publicationdate>2020-25-05</tp:publicationdate>                                                                                                                                                                                  |
|         | [ESEF.3.1.5.extensionTaxonomyDocumentNameDoesNotFollowNamingConvention] Extension taxonomy document<br>file name SHOULD match the {base}-{date}_{suffix}.(extension} pattern: gleif-19ar.vsd.                                        |
|         | [ESEF.2.5.1.incorrectMM/ETypeSpecified] Image type data:image/png has wrong header type; jpg                                                                                                                                         |
|         |                                                                                                                                                                                                                                      |
| крмд    | 9 2021 KPIGA Accessetation VV. a Dubb Imided biality company and a member from of the KPIGG global organization of independent member from additional structures and a higher second. Document Classification: KPIAG Confidential 21 |

|                                                                                                | Substantive procedures |                                                                                                                                                                                                                                                                                                                                                                                                              | The accompanying financial statements present the operations of Global Legal Entity<br>Identifier Foundation with its registered office in Basel.[Smtzerland](hereinafter: "GLEIF" or<br>"the Foundation"). |                                                                                                                                                                  | Principal place of business<br>Concept       |           |  |
|------------------------------------------------------------------------------------------------|------------------------|--------------------------------------------------------------------------------------------------------------------------------------------------------------------------------------------------------------------------------------------------------------------------------------------------------------------------------------------------------------------------------------------------------------|-------------------------------------------------------------------------------------------------------------------------------------------------------------------------------------------------------------|------------------------------------------------------------------------------------------------------------------------------------------------------------------|----------------------------------------------|-----------|--|
| Accuracy of tagging<br>including scaling, currency and sign                                    |                        | QLEF is a foundation according to States shill be and registered under no. CHE-200,955.955<br>in the command register of Black Scale. Staterticular full address of the Foundation is<br>38: Alban Verstate 5, 4002 Based. Statetistical in Forbury 2015. GLEF began operating a<br>permanent existed/mere in Inseparation Mann, Germany white the man powering activities<br>of the Foundation are located. |                                                                                                                                                                                                             | (iffs-full) Principal place of business The place where an entity principally conducts o Dimensions                                                              |                                              |           |  |
| Statement of Comprehensive Income<br>for the Period from January 1 to December 31, 2019        |                        |                                                                                                                                                                                                                                                                                                                                                                                                              |                                                                                                                                                                                                             |                                                                                                                                                                  |                                              |           |  |
|                                                                                                | Notes                  | Jan. to Dec. 2019                                                                                                                                                                                                                                                                                                                                                                                            | Jan. to Dec. 2018                                                                                                                                                                                           | 1001002 - Statement - Statement of comprehensive<br>income, profit or loss, by function of expense                                                               |                                              |           |  |
|                                                                                                |                        |                                                                                                                                                                                                                                                                                                                                                                                                              |                                                                                                                                                                                                             | (Statement)                                                                                                                                                      | 1-1-2019 / 31-12-2019                        | 1-1-2018/ |  |
| 3 <del></del>                                                                                  |                        | US\$                                                                                                                                                                                                                                                                                                                                                                                                         | US\$                                                                                                                                                                                                        |                                                                                                                                                                  |                                              |           |  |
| Fee revenue                                                                                    | 3.1                    | 14,516,715                                                                                                                                                                                                                                                                                                                                                                                                   | 17,555,899                                                                                                                                                                                                  | Statement of comprehensive income [abstract]                                                                                                                     |                                              |           |  |
|                                                                                                |                        |                                                                                                                                                                                                                                                                                                                                                                                                              |                                                                                                                                                                                                             | Profit (loss) [abstract]<br>Licence fee income                                                                                                                   | 14.516.715                                   |           |  |
|                                                                                                |                        | -4,616,880                                                                                                                                                                                                                                                                                                                                                                                                   | -4,288,884                                                                                                                                                                                                  | Wages and salaries                                                                                                                                               | 4.616.880                                    | -         |  |
| Wages and salaries                                                                             |                        |                                                                                                                                                                                                                                                                                                                                                                                                              |                                                                                                                                                                                                             |                                                                                                                                                                  |                                              | -         |  |
| Wages and salaries<br>Social contributions and expenses for pensio                             | ons and care           | -543,684                                                                                                                                                                                                                                                                                                                                                                                                     | -618,341                                                                                                                                                                                                    | Social contributions and expenses for pensions and care                                                                                                          | 543.684                                      |           |  |
| Social contributions and expenses for pensio                                                   |                        |                                                                                                                                                                                                                                                                                                                                                                                                              | nnesserve i                                                                                                                                                                                                 | Total employee benefits expense                                                                                                                                  | 5.160.564                                    |           |  |
|                                                                                                | 3.2                    | -5,160,564                                                                                                                                                                                                                                                                                                                                                                                                   | -4,907,225                                                                                                                                                                                                  | Total employee benefits expense<br>Other expenses, by nature                                                                                                     | 5.160.564<br>5.561.990                       |           |  |
| Social contributions and expenses for pensio                                                   |                        |                                                                                                                                                                                                                                                                                                                                                                                                              | nnesserve i                                                                                                                                                                                                 | Total employee benefits expense<br>Other expenses, by nature<br>Other income                                                                                     | 5.160.564<br>5.561.990<br>181.344            |           |  |
| Social contributions and expenses for pensio<br>Personnel expenses                             | 3.2                    | -5,160,564                                                                                                                                                                                                                                                                                                                                                                                                   | -4,907,225<br>-4,054,185                                                                                                                                                                                    | Total employee benefits expense<br>Other expenses, by nature                                                                                                     | 5.160.564<br>5.561.990                       |           |  |
| Social contributions and expenses for pensio<br>Personnel expenses<br>Other operating expenses | 3.2                    | -5,160,564<br>-5,561,990                                                                                                                                                                                                                                                                                                                                                                                     | -4,907,225<br>-4,054,185                                                                                                                                                                                    | Total employee benefits expense<br>Other expenses, by nature<br>Other income<br>Depreciation and amortisation expense<br>Profit (loss) from operating activities | 5.160.564<br>5.561.990<br>181.344<br>873.846 |           |  |

| Substantive procedures                                                                                                                                                                                                                                       |                                               |  |  |  |  |
|--------------------------------------------------------------------------------------------------------------------------------------------------------------------------------------------------------------------------------------------------------------|-----------------------------------------------|--|--|--|--|
| 5 Other activities                                                                                                                                                                                                                                           |                                               |  |  |  |  |
| 1. Presentation linkbase                                                                                                                                                                                                                                     |                                               |  |  |  |  |
| 2. Calculation linkbase                                                                                                                                                                                                                                      |                                               |  |  |  |  |
|                                                                                                                                                                                                                                                              |                                               |  |  |  |  |
|                                                                                                                                                                                                                                                              |                                               |  |  |  |  |
|                                                                                                                                                                                                                                                              |                                               |  |  |  |  |
|                                                                                                                                                                                                                                                              |                                               |  |  |  |  |
|                                                                                                                                                                                                                                                              |                                               |  |  |  |  |
|                                                                                                                                                                                                                                                              |                                               |  |  |  |  |
|                                                                                                                                                                                                                                                              |                                               |  |  |  |  |
|                                                                                                                                                                                                                                                              |                                               |  |  |  |  |
|                                                                                                                                                                                                                                                              |                                               |  |  |  |  |
|                                                                                                                                                                                                                                                              |                                               |  |  |  |  |
|                                                                                                                                                                                                                                                              |                                               |  |  |  |  |
| © 2024 KPMG Accounters N.V., a Dutch limited liability company and a member firm of the KPMG global organization of independent member firms affiliated with KPMC International Limited, a private English company limited by guarantee. All right reserved. | Document Classification: KPMG Confidential 25 |  |  |  |  |
| KPMG member firms alfiliated with KPMG International Limited, a private English company limited by guarantee. All rights reserved.                                                                                                                           |                                               |  |  |  |  |