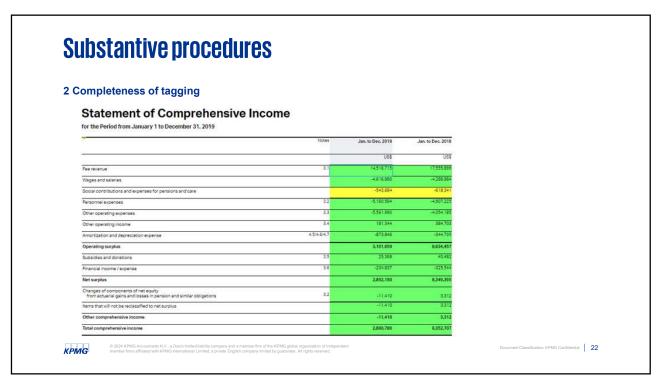

|                                                                                                | Substantive procedures |                                                                                                                                                                                                                                                                                                                                                                                                              | The accompanying financial statements present the operations of Global Legal Entity<br>Identifier Foundation with its registered office in Basel.[Smtzerland](hereinafter: "GLEIF" or<br>"the Foundation"). |                                                                                                                                                                  | Principal place of business<br>Concept       |           |  |
|------------------------------------------------------------------------------------------------|------------------------|--------------------------------------------------------------------------------------------------------------------------------------------------------------------------------------------------------------------------------------------------------------------------------------------------------------------------------------------------------------------------------------------------------------|-------------------------------------------------------------------------------------------------------------------------------------------------------------------------------------------------------------|------------------------------------------------------------------------------------------------------------------------------------------------------------------|----------------------------------------------|-----------|--|
| Accuracy of tagging<br>including scaling, currency and sign                                    |                        | QLEF is a foundation according to States shill be and registered under no. CHE-200,955.955<br>in the command register of Black Scale. Staterticular full address of the Foundation is<br>38: Alban Verstate 5, 4002 Based. Statetistical in Forbury 2015. GLEF began operating a<br>permanent existed/mere in Inseparation Mann, Germany white the man powering activities<br>of the Foundation are located. |                                                                                                                                                                                                             | (iffs-full) Principal place of business The place where an entity principally conducts o Dimensions                                                              |                                              |           |  |
| Statement of Comprehensive Income<br>for the Period from January 1 to December 31, 2019        |                        |                                                                                                                                                                                                                                                                                                                                                                                                              |                                                                                                                                                                                                             |                                                                                                                                                                  |                                              |           |  |
|                                                                                                | Notes                  | Jan. to Dec. 2019                                                                                                                                                                                                                                                                                                                                                                                            | Jan. to Dec. 2018                                                                                                                                                                                           | 1001002 - Statement - Statement of comprehensive<br>income, profit or loss, by function of expense                                                               |                                              |           |  |
|                                                                                                |                        |                                                                                                                                                                                                                                                                                                                                                                                                              |                                                                                                                                                                                                             | (Statement)                                                                                                                                                      | 1-1-2019 / 31-12-2019                        | 1-1-2018/ |  |
| 3 <del></del>                                                                                  |                        | US\$                                                                                                                                                                                                                                                                                                                                                                                                         | US\$                                                                                                                                                                                                        |                                                                                                                                                                  |                                              |           |  |
| Fee revenue                                                                                    | 3.1                    | 14,516,715                                                                                                                                                                                                                                                                                                                                                                                                   | 17,555,899                                                                                                                                                                                                  | Statement of comprehensive income [abstract]                                                                                                                     |                                              |           |  |
|                                                                                                |                        |                                                                                                                                                                                                                                                                                                                                                                                                              |                                                                                                                                                                                                             | Profit (loss) [abstract]<br>Licence fee income                                                                                                                   | 14.516.715                                   |           |  |
|                                                                                                |                        | -4,616,880                                                                                                                                                                                                                                                                                                                                                                                                   | -4,288,884                                                                                                                                                                                                  | Wages and salaries                                                                                                                                               | 4.616.880                                    | -         |  |
| Wages and salaries                                                                             |                        |                                                                                                                                                                                                                                                                                                                                                                                                              |                                                                                                                                                                                                             |                                                                                                                                                                  |                                              | -         |  |
| Wages and salaries<br>Social contributions and expenses for pensio                             | ons and care           | -543,684                                                                                                                                                                                                                                                                                                                                                                                                     | -618,341                                                                                                                                                                                                    | Social contributions and expenses for pensions and care                                                                                                          | 543.684                                      |           |  |
| Social contributions and expenses for pensio                                                   |                        |                                                                                                                                                                                                                                                                                                                                                                                                              | nnesserve i                                                                                                                                                                                                 | Total employee benefits expense                                                                                                                                  | 5.160.564                                    |           |  |
|                                                                                                | 3.2                    | -5,160,564                                                                                                                                                                                                                                                                                                                                                                                                   | -4,907,225                                                                                                                                                                                                  | Total employee benefits expense<br>Other expenses, by nature                                                                                                     | 5.160.564<br>5.561.990                       |           |  |
| Social contributions and expenses for pensio                                                   |                        |                                                                                                                                                                                                                                                                                                                                                                                                              | nnesserve i                                                                                                                                                                                                 | Total employee benefits expense<br>Other expenses, by nature<br>Other income                                                                                     | 5.160.564<br>5.561.990<br>181.344            |           |  |
| Social contributions and expenses for pensio<br>Personnel expenses                             | 3.2                    | -5,160,564                                                                                                                                                                                                                                                                                                                                                                                                   | -4,907,225<br>-4,054,185                                                                                                                                                                                    | Total employee benefits expense<br>Other expenses, by nature                                                                                                     | 5.160.564<br>5.561.990                       |           |  |
| Social contributions and expenses for pensio<br>Personnel expenses<br>Other operating expenses | 3.2                    | -5,160,564<br>-5,561,990                                                                                                                                                                                                                                                                                                                                                                                     | -4,907,225<br>-4,054,185                                                                                                                                                                                    | Total employee benefits expense<br>Other expenses, by nature<br>Other income<br>Depreciation and amortisation expense<br>Profit (loss) from operating activities | 5.160.564<br>5.561.990<br>181.344<br>873.846 |           |  |