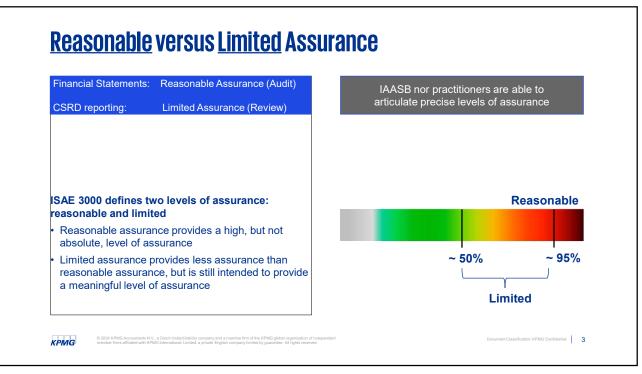

#### The Auditor's opinion on ESEF (in the Netherlands) Report on other legal and regulatory requirements [indien van toepassing: and ESEF] European Single Electronic Format (ESEF) ... (naam entiteit) has prepared its annual report in ESEF. The requirements for this are set out in the Delegated Regulation (EU) 2019/815 with regard to regulatory technical standards on the specification of a single electronic reporting format (hereinafter: the RTS on ESEF). In our opinion the annual report prepared in XHTML format, including the (partly) marked-up consolidated financial statements as included in the reporting package by ... (naam entiteit), complies in all material respects with the RTS on ESEF. Management is responsible for preparing the annual report including the financial stateme