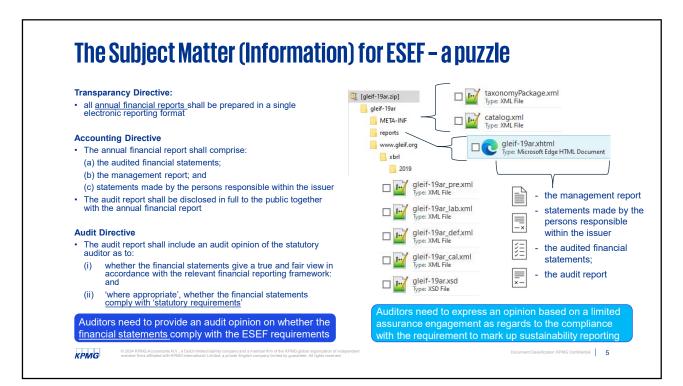

#### The Auditor's opinion on ESEF (in the Netherlands) Report on other legal and regulatory requirements [indien van toepassing: and ESEF] European Single Electronic Format (ESEF) ... (naam entiteit) has prepared its annual report in ESEF. The requirements for this are set out in the Delegated Regulation (EU) 2019/815 with regard to regulatory technical standards on the specification of a single electronic reporting format (hereinafter: the RTS on ESEF). In our opinion the annual report prepared in XHTML format, including the (partly) marked-up consolidated financial statements as included in the reporting package by ... (naam entiteit), complies in all material respects with the RTS on ESEF. Management is responsible for preparing the annual report including the financial statements